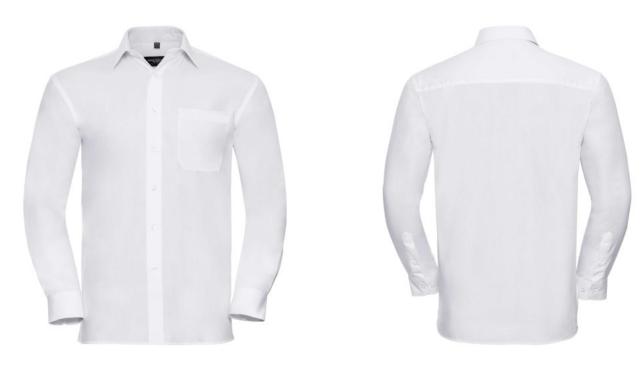

# MEN'S LS COT PLN SHIRT

#### Specification

RUSSELL men's long sleeve shirt PURE COTTON POPLIN.Elegant and very durable shirt with the comfort of pure cotton.Classic collar without buttons, one button on cuff, pocket on the right.100% Popoplim cotton, 120/125 g / m2.Laundry at 40 degrees.EASY CARE - dries quickly, easily ironed18 / 45/46