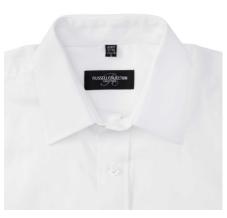

#### Specification

RUSSELL men's long sleeve shirt PURE COTTON POPLIN.Elegant and very durable shirt with the comfort of pure cotton.Classic collar without buttons, one button on cuff, pocket on the right.100% Popoplim cotton, 120/125 g / m2.Laundry at 40 degrees.EASY CARE - dries quickly, easily ironed18 / 45/46