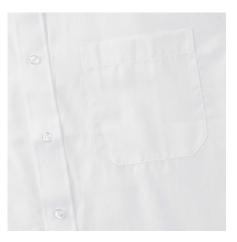

#### Specification

RUSSELL men's long sleeve shirt PURE COTTON POPLIN.Elegant and very durable shirt with the comfort of pure cotton.Classic collar without buttons, one button on cuff, pocket on the right.100% Popoplim cotton, 120/125 g / m2.Laundry at 40 degrees.EASY CARE - dries quickly, easily ironed18 / 45/46